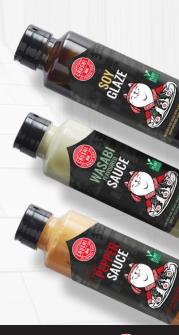

### GO CRAZY WITH OUR SAUCES

#### **SOY GLAZE**

The basic sauce for every Crushi. A delicious soy sauce with a hint of sweetness that perfectly complements the Crushi.

#### WASABI FLAVOURED SAUCE

Wasabi, but Crushi style! Takes the flavours of your Crushi to the next level!

#### SWEET PEPPER SAUCE

Spice up your Crushi with this slightly spicy and creamy taste sensation.