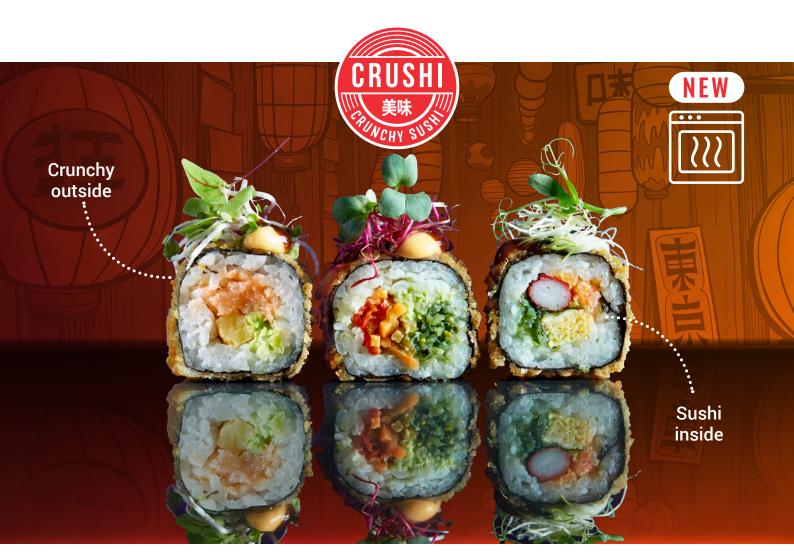

## CRUSHI: A CRUNCHY <mark>SUSHI BITE</mark> WITH STYLE

Crushi, crunchy sushi, is a fully patented premium frozen sushi snack. A new, exclusive, unique and delicious bite that combines fresh sushi taste with an irresistible crunch!

The Crushi is even more versatile now! With the oven Crushi we present a sushi snack that can be quickly prepared in an oven (high speed or regular) or airfryer. You will still get the crispy outside that will stay crunchy for hours after preparation. A Crushi roll needs to be cut using a serrated knife for the best result. When kept frozen, Crushi has a shelf life of over one year.

## THIS IS HOW YOU ROLL