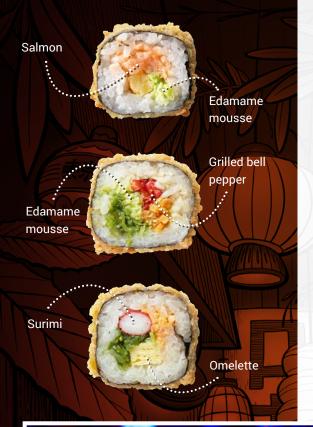

#### **SALMON SUPREME**

The salmon Crushi is filled with sustainably farmed salmon tartare, edamame mousse and Japanese omelette. A classic in the making.

#### **VEGGIE** VEGAN

A Crushi full of vegetables. The Vegan Crushi has grilled bell pepper, carrot, wakame and edamame mousse. Completely plant-based, all good!

#### **CLASSIC** CALIFORNIA

The classic taste with a modern twist. Japanese omelette with wakame and surimi made from sustainably caught Alaska pollock.